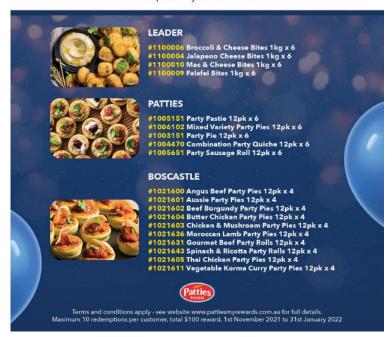

## **PROMOTION DATES**

1<sup>ST</sup> November 2021 – 31<sup>st</sup> January 2022

|           | Patties Code |                                   |
|-----------|--------------|-----------------------------------|
| Patties   | 1003151      | *Party Pie                        |
|           | 1005151      | *Party Pastie                     |
|           | 1005651      | *Party Sausage Roll               |
|           | 1004470      | *Combination Party Quiche Pack    |
|           | 1006102      | *Mixed Variety Party Pie Pack     |
| BOSCASTLE | 1021601      | *Aussie Party Pies                |
|           | 1021602      | *Beef Burgundy Party Pies         |
|           | 1021600      | *Angus Party Pies                 |
|           | 1021636      | *Moroccan Lamb Party Pies         |
|           | 1021603      | *Chicken & Mushroom Party Pies    |
|           | 1021605      | *Thai Chicken Party Pies          |
|           | 1021611      | *Vegetable Korma Curry Party Pies |
|           | 1021604      | *Butter Chicken Party Pies        |
|           | 1021631      | *Party Beef Rolls                 |
|           | 1021643      | *Party Spinach & Ricotta Rolls    |
| Leader:   | 1100009      | Falafel Bites                     |
|           | 1100004      | Jalapeno Cheese Bites             |
|           | 1100006      | Brocolli & Cheese Bites           |

Mac N Cheese Bites

1100010