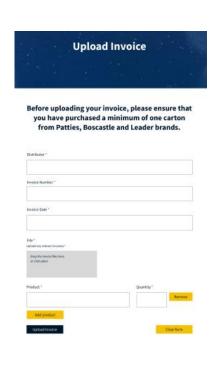

PURCHASE MUST INCLUDE AT LEAST ONE CARTON FROM PATTIES, BOSCASTLE AND LEADER PARTY RANGES.

## TO ENTER

www.pattiesmyrewards.com.au

Register and key in your invoice details and choice of Gift Card.
You can provide a copy of your distributor's invoice by uploading a photo
or forwarding a PDF of your distributor's invoice for verification to
info@pattiesmyrewards.com.au

## As easy as 1, 2, 3!

- Step 1. Register your account and log in at www.pattiesmyrewards.com.au
- Step 2. Upload qualifying invoice, or a photo of an invoice.
- Step 3. Choose your gift card. Once invoice is validated, gift card will be emailed straight away!