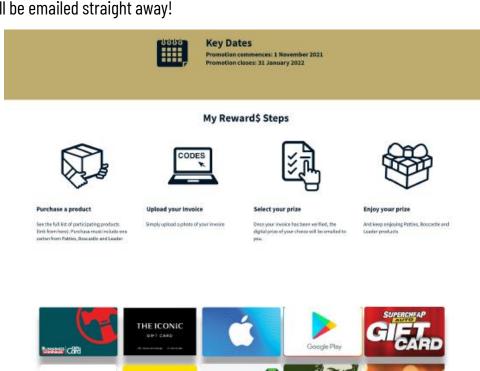

## **PROMOTION DATES**

1<sup>ST</sup> November 2021 – 31<sup>st</sup> January 2022

|           | Patties Code |                                   |
|-----------|--------------|-----------------------------------|
| Patties   | 1003151      | *Party Pie                        |
|           | 1005151      | *Party Pastie                     |
|           | 1005651      | *Party Sausage Roll               |
|           | 1004470      | *Combination Party Quiche Pack    |
|           | 1006102      | *Mixed Variety Party Pie Pack     |
| BOSCASTLE | 1021601      | *Aussie Party Pies                |
|           | 1021602      | *Beef Burgundy Party Pies         |
|           | 1021600      | *Angus Party Pies                 |
|           | 1021636      | *Moroccan Lamb Party Pies         |
|           | 1021603      | *Chicken & Mushroom Party Pies    |
|           | 1021605      | *Thai Chicken Party Pies          |
|           | 1021611      | *Vegetable Korma Curry Party Pies |
|           | 1021604      | *Butter Chicken Party Pies        |
|           | 1021631      | *Party Beef Rolls                 |
|           | 1021643      | *Party Spinach & Ricotta Rolls    |
| Leader:   | 1100009      | Falafel Bites                     |
|           | 1100004      | Jalapeno Cheese Bites             |
|           | 1100006      | Brocolli & Cheese Bites           |

PURCHASE MUST INCLUDE AT LEAST ONE CARTON FROM PATTIES, BOSCASTLE AND LEADER PARTY RANGES.

## As easy as 1, 2, 3!

- Step 1. Register your account and log in at www.pattiesmyrewards.com.au
- Step 2. Upload qualifying invoice, or a photo of an invoice.
- Step 3. Choose your gift card. Once invoice is validated, gift card will be emailed straight away!